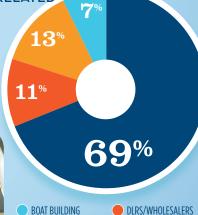

### RECREATIONAL BOATING-RELATED BUSINESSES IN CT-3

| DO3111E33E3 111 C1-3       |    |
|----------------------------|----|
| TOTAL BUSINESSES           | 70 |
| Boat Building              | 5  |
| Motor / Engine Mfgr.       | -  |
| Accessory / Supplies Mfgr. | 9  |
| Dealers / Wholesalers      | 8  |
| Boat Services              | 48 |

BOAT BUILDING MOTOR/ENG. MFGR. †

BOAT SERVICES

ACC./SUPPLIES MFGR.