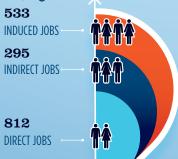

### **ESTIMATED JOBS IMPACT OF RECREATIONAL BOATING-RELATED SPENDING IN CT-3**

| EST. TOTAL JOBS         | 1,640  |
|-------------------------|--------|
| EST. TOTAL LABOR INCOME | \$67.7 |
| Est. Direct Income      | \$28.1 |
| Est. Indirect Income    | \$16.3 |
| Est. Induced Income     | \$23.3 |