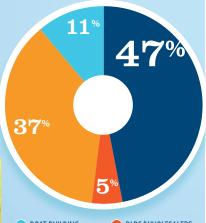

### RECREATIONAL BOATING **CREATES JOBS IN CT-3**

| TOTAL BOATING JOBS         | 605 |
|----------------------------|-----|
| Boat Building              | 65  |
| Motor / Engine Mfgr.       | -   |
| Accessory / Supplies Mfgr. | 226 |
| Dealers / Wholesalers      | 32  |
| Boat Services              | 282 |

**BOAT BUILDING** MOTOR/ENG. MFGR. †

ACC./SUPPLIES MFGR.

DLRS/WHOLESALERS ■ BOAT SERVICES