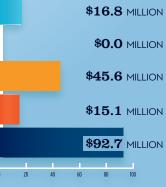

### RECREATIONAL BOATING **INDUSTRY SALES IN CT-3**

|                               | _        |
|-------------------------------|----------|
|                               | MILLIONS |
| Boat Building                 | \$16.8   |
| Motor / Engine Mfgr.          | \$0.0    |
| Accessory / Supplies Mfgr.    | \$45.6   |
| TOTAL MFGR. SALES             | \$62.4   |
| Dealers / Wholesalers         | \$15.1   |
| Boat Services                 | \$92.7   |
| TOTAL RETAIL & SERVICES SALES | \$107.8  |
| DIDC/MUOLECALEDO              |          |